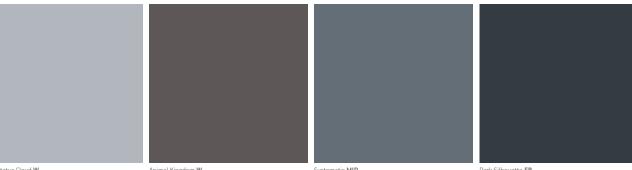

## greys

Greys are popular for creating a contemporary, timeless style. They provide a feeling of space and calm.

Walls

Ceiling, trim Infinity White

Breadcrumb Trail

Dark Silhouette **EB** Status Cloud W Animal Kingdom **W** Systematic MID