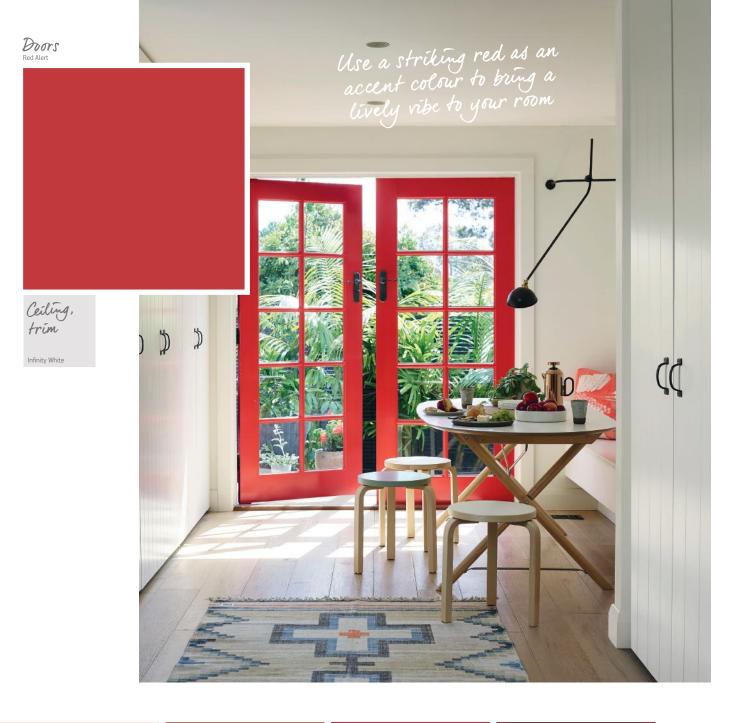

## reds & yellows

Best teamed with neutral colours or layered with other vibrant colours. Cheerful yellows and reds create an energetic, happy environment for everyone to enjoy.

Ceiling, windows

Accessories