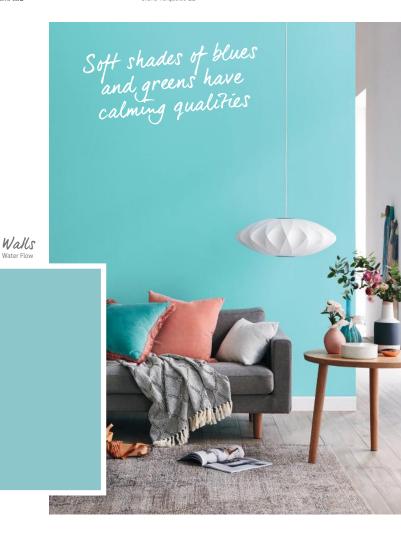

# blues & greens

Shades of green and blue can create a soothing or energising space depending on the intensity of the colour.

fide wall, Accessories trim

Infinity White

Forever Peach

Gentle Kiss **W** Mollusk Shell **ED** Sassy Red **RED** Glazed Ruby **EB** 