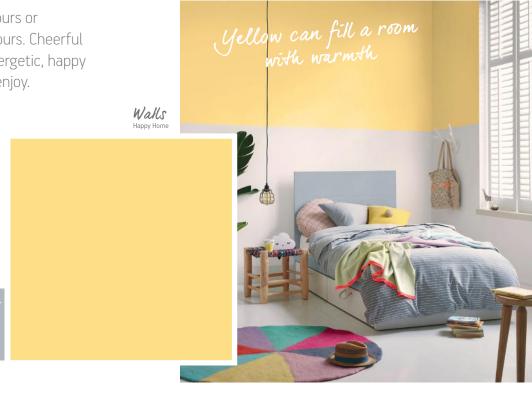

## reds & yellows

Best teamed with neutral colours or layered with other vibrant colours. Cheerful yellows and reds create an energetic, happy environment for everyone to enjoy.

Ceiling, windows

Accessories