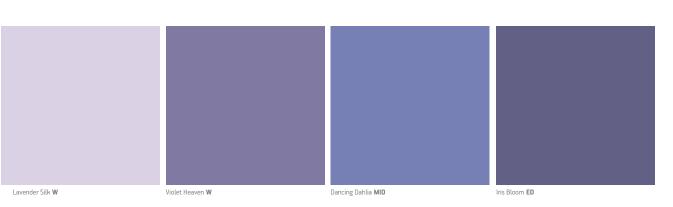

# pinks & purples

Delicate yet playful, pinks and purples add softness, creating a relaxed atmosphere.