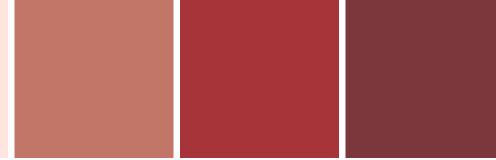

## reds & yellows

Best teamed with neutral colours or layered with other vibrant colours. Cheerful yellows and reds create an energetic, happy environment for everyone to enjoy.

Ceiling, windows

Accessories