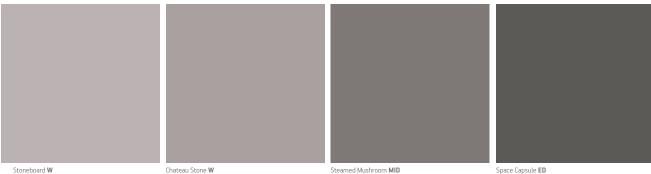

## neutrals

Neutrals are the most versatile of all colours and make a great canvas for any style. You can blend multiple layers of neutral colour to create a soft, welcoming environment.

Stoneboard W Chateau Stone W Steamed Mushroom MID