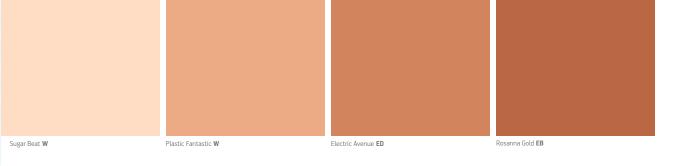

## reds & yellows

Best teamed with neutral colours or layered with other vibrant colours. Cheerful yellows and reds create an energetic, happy environment for everyone to enjoy.

Ceiling, windows

Accessories