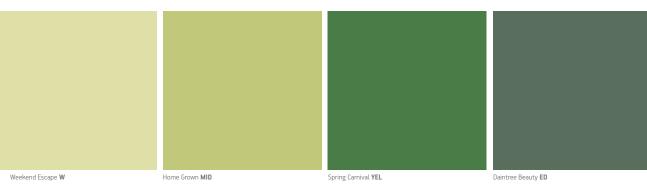

# blues & greens

Shades of green and blue can create a soothing or energising space depending on the intensity of the colour.

fide wall, Accessories trim

Infinity White

Forever Peach

Gentle Kiss **W** Mollusk Shell **ED** Sassy Red **RED** Glazed Ruby **EB** 