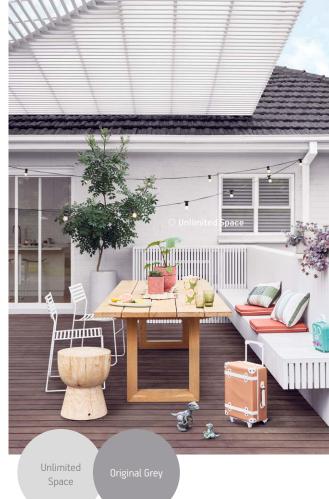

# FEATURE COLOURS

Perfect Grass

Painting a fence is one of the simplest and fastest ways to upgrade your outdoor space.

*British Paints* Timber helps protect exterior timber surfaces from the harmful effects of the sun and comes in a range of popular colours.

Add a pop of colour to your outdoor furniture using *British Paints* 4 Seasons.

British Paints Paint & Prime saves you time with an undercoat and topcoat in one. Available in Interior, Ceiling and Doors, Windows & Trim, British Paints Paint & Prime is perfect for your weekend projects.