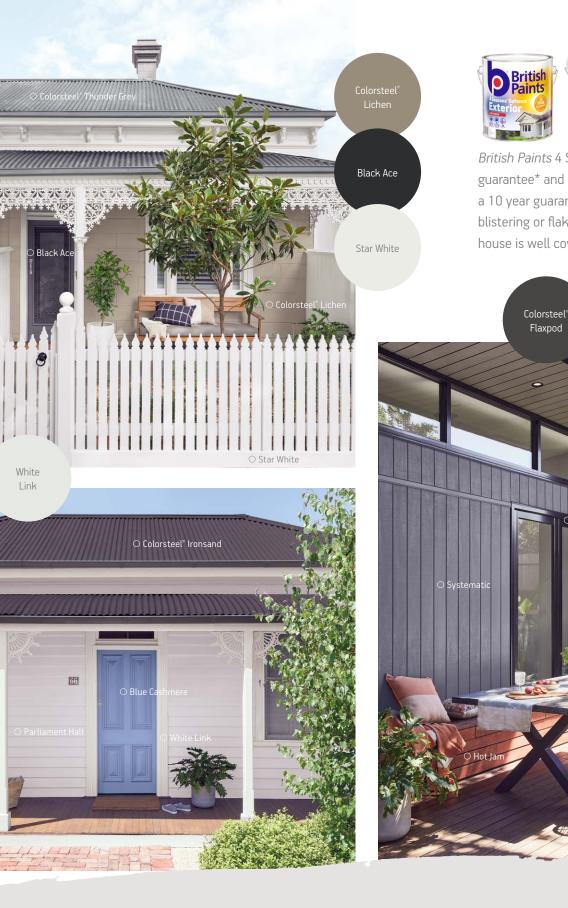

### **COLORSTEEL®**

Create a striking exterior colour scheme by complementing *British Paints* colours with Colorsteel® colours. Try a darker shade on the roof using *British Paints* Roof and a medium shade for exterior walls using *British Paints* 4 Seasons. Use a lighter shade on trims and a pop of colour on the door using *British Paints* Paint & Prime Doors, Windows & Trim to finish the look.

#### TIP

DARK GREYS GIVE
THE EXTERIOR
OF A BUILDING
A MODERN FEEL,
ESPECIALLY WHEN
USED ALONGSIDE
GLASS AND TIMBER.

British Paints 4 Seasons has a 25 year guarantee\* and British Paints Roof has a 10 year guarantee\* against peeling, blistering or flaking, so you know your house is well covered for years to come.

○ Colorsteel® Flaxpod