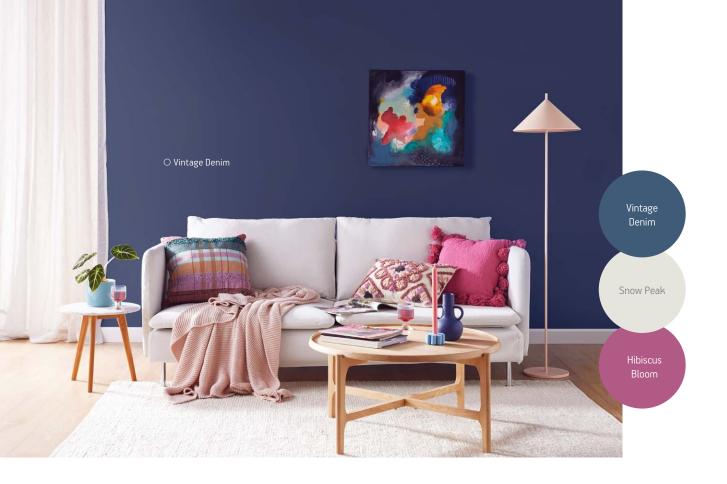

# FEATURE COLOURS

Perfect Grass

Painting a fence is one of the simplest and fastest ways to upgrade your outdoor space.

*British Paints* Timber helps protect exterior timber surfaces from the harmful effects of the sun and comes in a range of popular colours.

Add a pop of colour to your outdoor furniture using *British Paints* 4 Seasons.

British Paints Paint & Prime saves you time with an undercoat and topcoat in one. Available in Interior, Ceiling and Doors, Windows & Trim, British Paints Paint & Prime is perfect for your weekend projects.