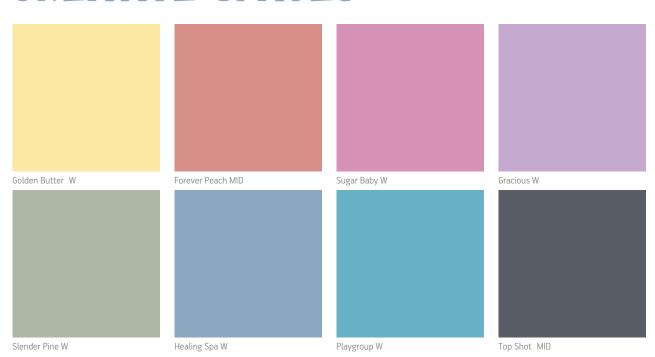

### SOFT PASTELS

Use pastel toned hues on walls and furniture to bring modern sophistication to a space.

Complete a pastel colour scheme by painting focal pieces in the room, such as bedside tables or bookshelves.

Grey can be a pastel too! It looks great paired with mint, blues and lilacs.

Use British Paints  $H_2O$  Enamel Gloss or Semi Gloss to give furniture a high-end look that's hard-wearing.