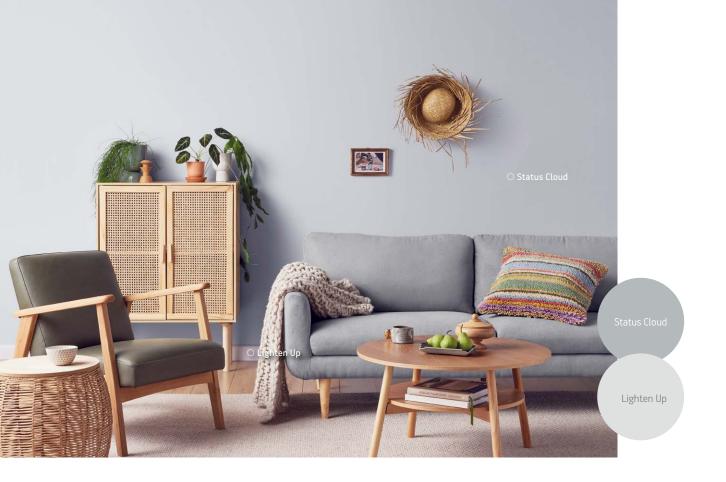

### GREYS AND COOL TONED NEUTRALS ARE A SOPHISTICATED ALTERNATIVE TO WHITE

Greys and neutrals are a great backdrop for accent colours such as teals or hot pinks. Using these as a base means you can change your furnishings easily and transform the space without re-painting.

Warm neutrals have pink or yellow undertones, and make a space feel cosy. They look great in living areas and bedrooms. Cooler neutrals with blue or green undertones are modern, and ideal for exteriors.