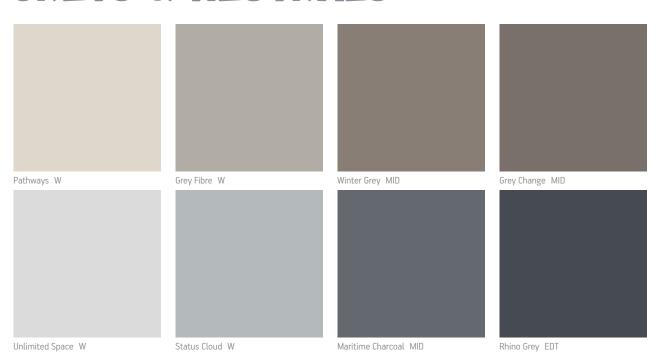

## **GREYS & NEUTRALS**

### GREYS AND COOL TONED NEUTRALS ARE A SOPHISTICATED ALTERNATIVE TO WHITE

Greys and neutrals are a great backdrop for accent colours such as teals or hot pinks. Using these as a base means you can change your furnishings easily and transform the space without re-painting.

Warm neutrals have pink or yellow undertones, and make a space feel cosy. They look great in living areas and bedrooms. Cooler neutrals with blue or green undertones are modern, and ideal for exteriors.