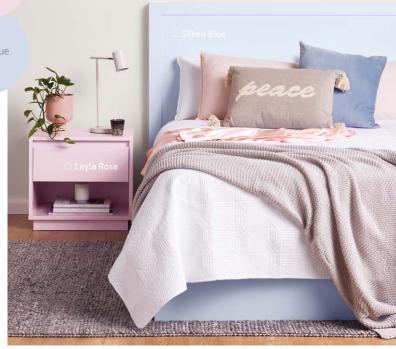

### TIP

PASTEL TONES ARE GENTLE, CALMING AND WILL MAKE A SMALL ROOM FEEL BIGGER White Escape

Leyla Rose

O White Escape

Silken Blue

### SOFT PASTELS

Use pastel toned hues on walls and furniture to bring modern sophistication to a space.

Complete a pastel colour scheme by painting focal pieces in the room, such as bedside tables or bookshelves.

Grey can be a pastel too! It looks great paired with mint, blues and lilacs.

Use British Paints  $H_2O$  Enamel Gloss or Semi Gloss to give furniture a high-end look that's hard-wearing.