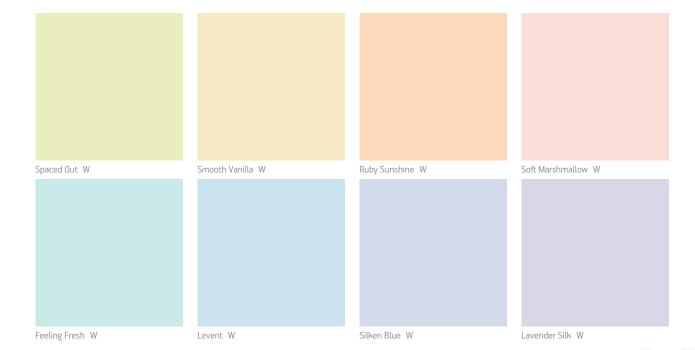

### TIP

PASTEL TONES ARE GENTLE, CALMING AND WILL MAKE A SMALL ROOM FEEL BIGGER White Escape

Leyla Rose

O White Escape

Silken Blue

### SOFT PASTELS

Use pastel toned hues on walls and furniture to bring modern sophistication to a space.

Complete a pastel colour scheme by painting focal pieces in the room, such as bedside tables or bookshelves.

Grey can be a pastel too! It looks great paired with mint, blues and lilacs.

Use British Paints  $H_2O$  Enamel Gloss or Semi Gloss to give furniture a high-end look that's hard-wearing.