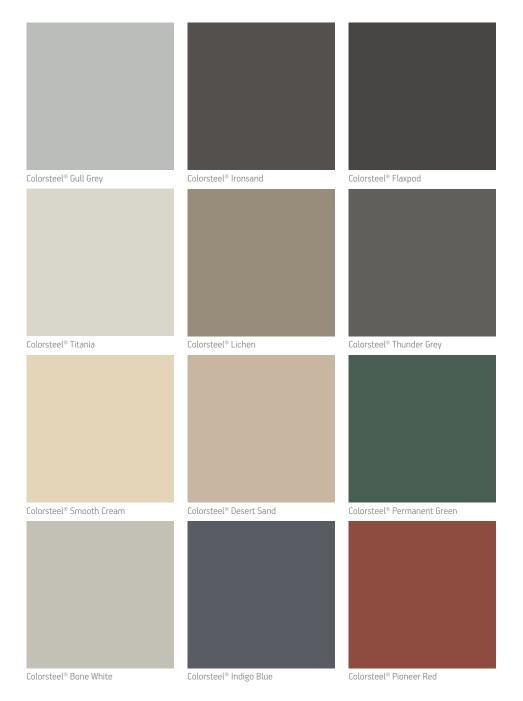

### **COLORSTEEL®**

Create a striking exterior colour scheme by complementing *British Paints* colours with Colorsteel® colours. Try a darker shade on the roof using *British Paints* Roof and a medium shade for exterior walls using *British Paints* 4 Seasons. Use a lighter shade on trims and a pop of colour on the door using *British Paints* Paint & Prime Doors, Windows & Trim to finish the look.

○ Colorsteel® Flaxpod