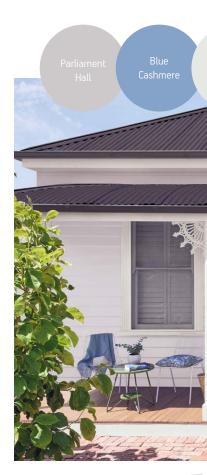

ture using *British Paints* 4 Seasons.







British Paints Paint & Prime saves you time with an undercoat and topcoat in one. Available in Interior, Ceiling and Doors, Windows & Trim, British Paints Paint & Prime is perfect for your weekend projects.

Stone Pati

Star White

### **COLORSTEEL®**

Create a striking exterior colour scheme by complementing *British Paints* colours with Colorsteel® colours. Try a darker shade on the roof using *British Paints* Roof and a medium shade for exterior walls using *British Paints* 4 Seasons. Use a lighter shade on trims and a pop of colour on the door using *British Paints* Paint & Prime Doors, Windows & Trim to finish the look.



#### TIP

DARK GREYS GIVE
THE EXTERIOR
OF A BUILDING
A MODERN FEEL,
ESPECIALLY WHEN
USED ALONGSIDE
GLASS AND TIMBER.







British Paints 4 Seasons has a 25 year guarantee\* and British Paints Roof has a 10 year guarantee\* against peeling, blistering or flaking, so you know your house is well covered for years to come.

○ Colorsteel® Flaxpod



### **PREPARATION**



- ✓ Sealer, primer, undercoat and stain blocking
- ✓ Use inside and outside
- ✓ Water based



- ✓ Sealer, primer, undercoat and stain blocking
- ✓ Use inside and outside
- ✓ Oil based

### CEILING



- $\checkmark$  Bright white finish
- ✓ Very low VOC\*
- √ 5 year guarantee\*



- ✓ Undercoat & topcoat in 1
- ✓ One coat over previously painted similar colour surfaces
- √ 5 year guarantee\*

### INSIDE



- ✓ Wipes clean time after time
- ✓ Low odour and low VOC
- √ No undercoat required on most surfaces
- √ 3 year guarantee against mould\