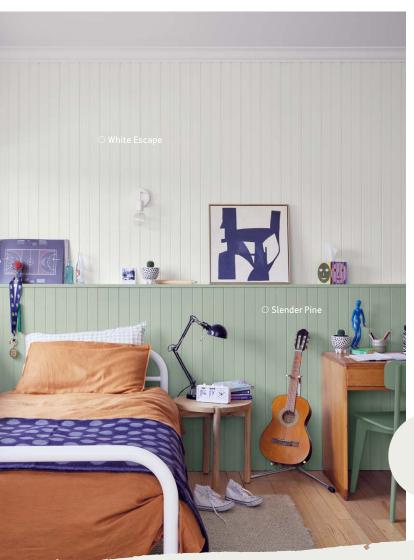

Warm neutrals have pink or yellow undertones, and make a space feel cosy. They look great in living areas and bedrooms. Cooler neutrals with blue or green undertones are modern, and ideal for exteriors.

British Paints Exterior

Paint your exterior with British Paints 4 Seasons which has a 25 year guarantee\* and it comes in a range of sheen levels to achieve your desired look.

White Escape

Stone Path