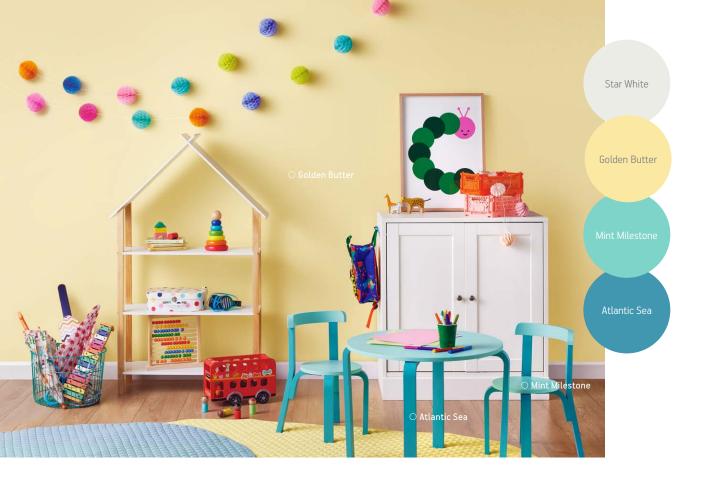

# COLOUR ISN'T JUST FOR KIDS! ADD PERSONALITY TO ADULT SPACES WITHOUT BEING OVERPOWERING

Colour is an easy way to update a space quickly. Whether you love sunny yellows or coral pinks, there's something for every room.

Soft colours look great paired with crisp whites, light coloured timber, and lots of textures.

Healing Spa Infinity White

British Paints Clean&Protect is a great option for family spaces. It wipes clean time after time, is low odour, and low VOC. It's available in matt, low sheen, semi gloss and gloss.