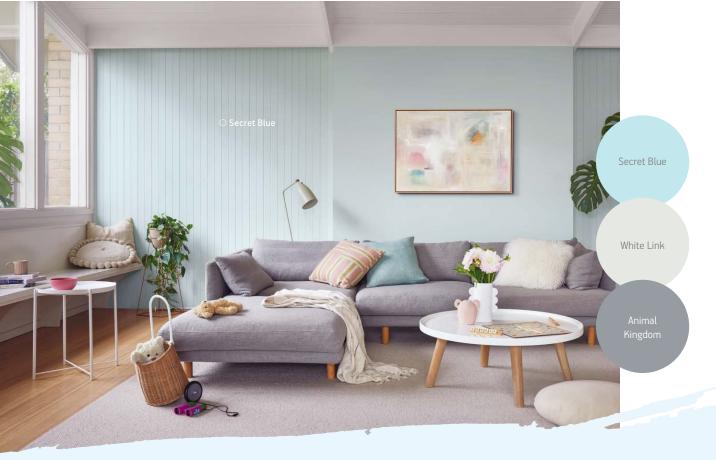

## **GREYS & NEUTRALS**

### GREYS AND COOL TONED NEUTRALS ARE A SOPHISTICATED ALTERNATIVE TO WHITE

Greys and neutrals are a great backdrop for accent colours such as teals or hot pinks. Using these as a base means you can change your furnishings easily and transform the space without re-painting.

Warm neutrals have pink or yellow undertones, and make a space feel cosy. They look great in living areas and bedrooms. Cooler neutrals with blue or green undertones are modern, and ideal for exteriors.