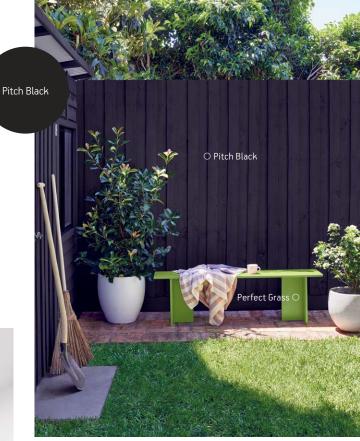

# FEATURE COLOURS

Perfect Grass

Painting a fence is one of the simplest and fastest ways to upgrade your outdoor space.

*British Paints* Timber helps protect exterior timber surfaces from the harmful effects of the sun and comes in a range of popular colours.