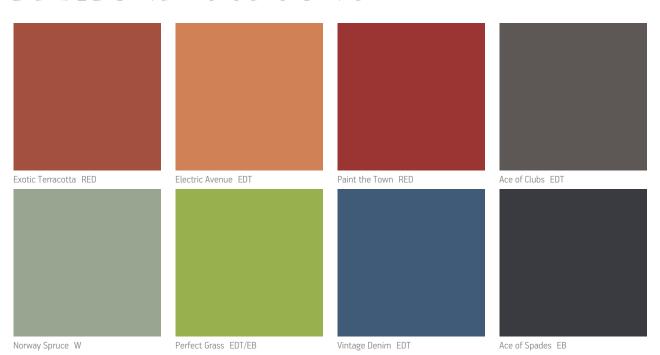

# FEATURE COLOURS

Perfect Grass

Painting a fence is one of the simplest and fastest ways to upgrade your outdoor space.

*British Paints* Timber helps protect exterior timber surfaces from the harmful effects of the sun and comes in a range of popular colours.

Stone Pati

Star White